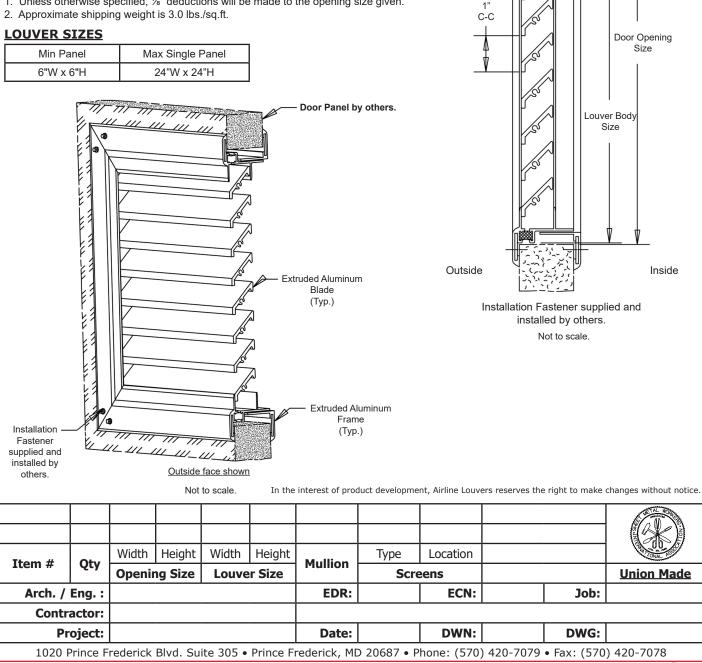

## AS1S45H

Door Panel

by others.

- FRAME: .060" thick (nominal) extruded aluminum, 6063-T52/T6 alloy. BLADE: .125" thick (nominal) extruded aluminum, 6063-T52/T6 alloy. SCREEN: (When indicated.)
  - <sup>18</sup>/<sub>16</sub> mesh, .011" dia. aluminum wire, insect screen.

## **NOTES**

1. Unless otherwise specified, 1/8" deductions will be made to the opening size given.